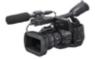

#### PMW-EX1R

A Compact Full-HD Camcorder with SxS PRO Solid State Recording and 1/2-inch Exmor sensors