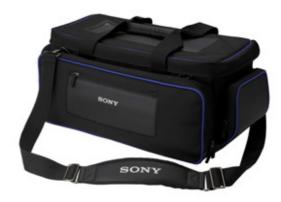

#### LCS-G1BP

Soft Carry Case

Even a compact camcorder when combined with a full set of batteries and other accessories can add up to a significant amount of weight. The LCS-G1P is a truly durable, ergonomic solution that makes it easy to carry around a full set of kit.

The LCS-G1BP's main compartment can carry any HDV or DVCAM hand-held or semi-shoulder-mount camcorder with a generous amount of supplied padding and rigid bottom panel to ensure the camcorder is held securely and comfortably. Even the interior colour is carefully chosen to be a bright yellow that

makes it easier to find items even in low light. There are also a number of protective compartments within the main bag designed to hold a number of batteries, wide conversion lenses and many other accessories. Numerous external pockets also allow for the storage of even more accessories such as cables, tripod plates, battery chargers and more.

Despite all the equipment it can store, the LCS-G1BP fully complies with standard carry-on regulations for international air travel.