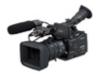

#### PMW-EX1

A Compact Full-HD Camcorder With SxS PRO Recording, for an Evolving Era of HD